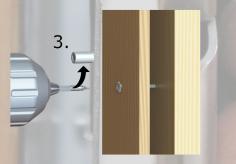

## **Easy 4 Step Wood to Wood Installation**

1.

fasteners™

THE ORIGINAL

3. For adjustments remove crown from bit.

**R**<sup>™</sup>SCREW

2. Engage crown bit into TopStar™ screw head and drive flush to surface of frame or jamb.

Available in 2-1/2", 3-1/8" and 4" length. (For other lengths please call)

 Engage bit into center hole of TopStar<sup>™</sup> screw head and adjust to your requirements.

TOPSTAR TM SCREW

855-895-7096

u2fasteners.com