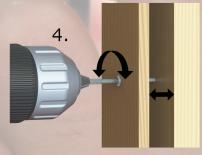

## **Easy 4 Step Wood to Wood Installation**

1.

fasteners™

THE ORIGINAL

3. For adjustments remove crown from bit.

**R**<sup>™</sup>SCREW

2. Engage crown bit into TopStar™ screw head and drive flush to surface of frame or jamb.

Available in 2-1/2", 3-1/8" and 4" length. (For other lengths please call)

 Engage bit into center hole of TopStar<sup>™</sup> screw head and adjust to your requirements.

TOPSTAR TM SCREW

855-895-7096

u2fasteners.com