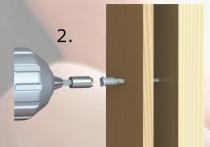

## **Easy 4 Step Wood to Wood Installation**

1.

fasteners™

THE ORIGINAL

3. For adjustments remove crown from bit.

**R**<sup>™</sup>SCREW

2. Engage crown bit into TopStar™ screw head and drive flush to surface of frame or jamb.

Available in 2-1/2", 3-1/8" and 4" length. (For other lengths please call)

 Engage bit into center hole of TopStar<sup>™</sup> screw head and adjust to your requirements.

TOPSTAR TM SCREW

855-895-7096

u2fasteners.com