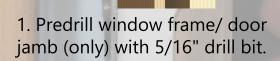

## **Easy 4 Step Wood to Wood Installation**

1.

fasteners™

THE ORIGINAL

3. For adjustments remove crown from bit.

**R**<sup>™</sup>SCREW

2. Engage crown bit into TopStar™ screw head and drive flush to surface of frame or jamb.